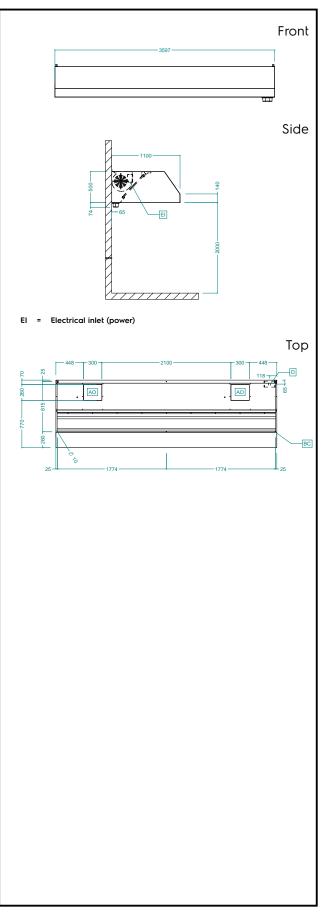

# Electrolux PROFESSIONAL

Ventilation Equipment 304 S/S Wall Hood+Filter+Fan 3600x1100mm

| quipment<br>Filter+Fan | MODEL #<br>NAME #<br>SIS #                                                                                                                       |
|------------------------|--------------------------------------------------------------------------------------------------------------------------------------------------|
| x1100mm                | <u>AIA #</u>                                                                                                                                     |
|                        | Main Features                                                                                                                                    |
|                        | • External panels with upturned edges to avoid injuries.                                                                                         |
|                        | <ul><li> Prearranged for installation of lighting.</li><li> Low noise level.</li></ul>                                                           |
|                        | Construction                                                                                                                                     |
|                        | <ul> <li>Eyebolts and screw anchors for ceiling installation.</li> <li>Outlet holes are sized in order to minimize drops in pressure.</li> </ul> |

## Ventilation Equipment 304 S/S Wall Hood+Filter+Fan 3600x1100mm

| Supply voltage:<br>644239 (ABPV1136DT)<br>Total Watts:<br>Built-in Fan Power:<br>Key Information: | 220-240 V/1N ph/50 Hz<br>1.1 kW<br>550 W |
|---------------------------------------------------------------------------------------------------|------------------------------------------|
| External dimensions, Width:                                                                       | 3600 mm                                  |
| External dimensions, Depth:                                                                       | 1100 mm                                  |
| External dimensions, Height:                                                                      | 500 mm                                   |

Electric

Net weight:

Air Emission: Air capacity:

isions, neight

7600 mc/h

100 kg

Ventilation Equipment 304 S/S Wall Hood+Filter+Fan 3600x1100mm